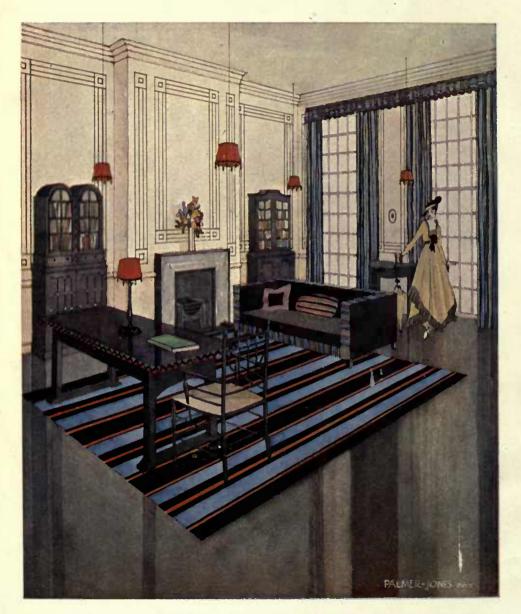

### COLOUR PLATES.

| PALMER-JONES,                                      | W. J., | II, E | Buckingham | Street, | Adelphi, | W.C. |              |
|----------------------------------------------------|--------|-------|------------|---------|----------|------|--------------|
| A Bloomsbury Living Room<br>The Pavilion of Colour |        |       |            |         |          |      | Frontispiess |
| The Pavilion of Colour                             |        |       |            |         |          |      | Insst        |